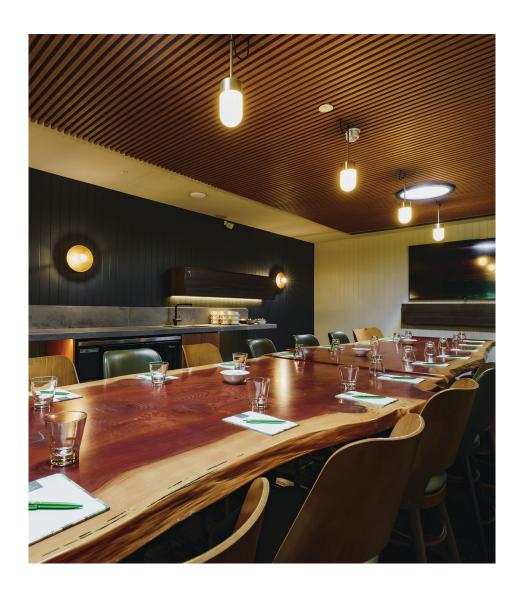

## STUDY

For intimate gatherings or when your team needs a productive space to strategize, the Study provides a comfortable setting for small groups. This exclusive room offers an Australian-crafted live-edge timber table, a self-service bar, a TV screen and it's own restroom. The Study is the perfect nook for hosting lunch meetings, corporate gatherings and strategy sessions.

#### CAPACITY

#### ROOM HIRE

\$240 TOTAL inc gst