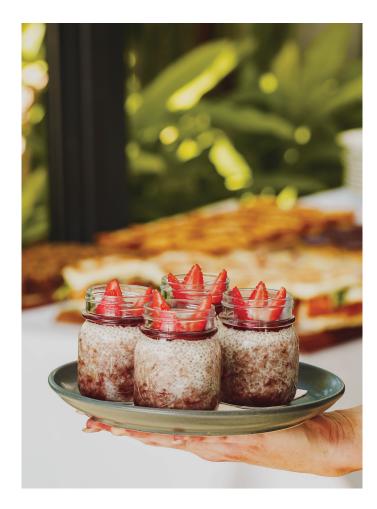

#### SWEET

- house-made caramel slice (GF)(V)
- house-made carrot cake with cream cheese icing (V)
- $\cdot$  freshly baked Danish pastries (V)
- banana bread with salted caramel whipped butter (V)
- freshly baked scones with (V) raspberry jam and cream (V)
- $\cdot$  Portuguese custard tarts (V)
- $\cdot$  strawberry and coconut chia pudding (GF)(V)
- warm macadamia and white chocolate cookies (V)
- seasonal fruit platter (GF)(VE)