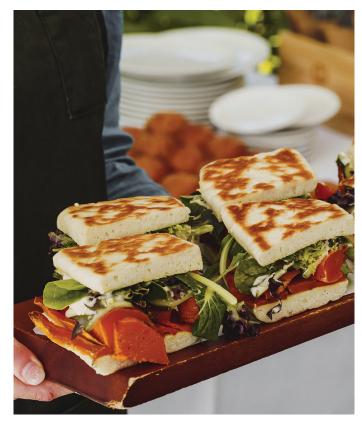

#### WRAPS, ROLLS, FOCCACIAS

Gluten free options available

- roast beef, relish and lettuce roll
- $\cdot$  curried egg and alfalfa focaccia (V)
- double smoked ham, swiss cheese and tomato roll
- · lamb, tzatziki and cucumber wrap
- roast veg and pickled cucumber focaccia (VE)
- $\cdot$  pesto chicken baguette

#### HOT DISHES

- green chicken curry with jasmine rice (GF)
- mushroom beef ragout with penne pasta and sautéed spinach
- butter chicken with steamed jasmine rice and papadums (GF)
- roast lamb with Mediterranean couscous and mint sauce (GFA)
- beef burrito bowls with shredded lettuce, avocado, mozzarella, tomato, jalapeños (GF)
- stir-fried udon noodles with capsicum, vegetables and soy (VE)
- chef's selection of pizzas (GFA)