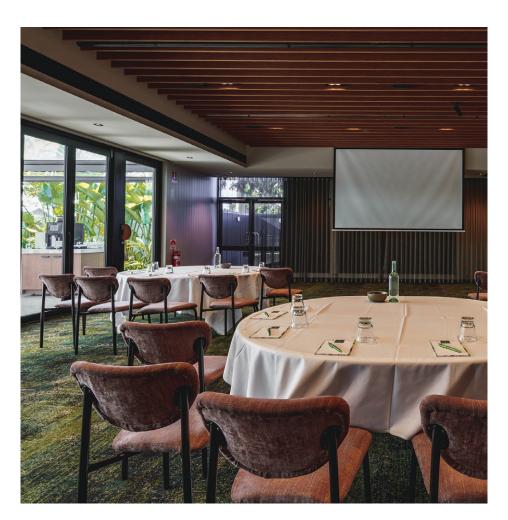

# GLASSHOUSE

Our Glasshouse function room truly embodies its namesake. It bathes in natural light, accentuating the vibrancy that the space already possesses. The room also leads into the Secret Garden outdoor area, a realm of pure magic in its own right.

Equipped with a private bar, big screen and Nightlife music system including Crowd DJ capabilities, the Glasshouse can effortlessly transform into anything you need it to be. Whether it be a business meeting or end of year celebration, sit or stand – the choice is yours in this space.

#### CAPACITY

| ĥĥ                                     | Cocktail  | 120   |
|----------------------------------------|-----------|-------|
|                                        | Banquet   | 70    |
| <u>و</u> کی                            | U-Shape   | 30    |
| <u>፝</u>                               | Boardroom | 30    |
| $\mathcal{A}^{\mathcal{O}\mathcal{O}}$ | Theatre   | 100   |
| Ö                                      | Cabaret   | 50    |
| ROOM                                   | HIRE      | \$360 |

TOTAL inc gst